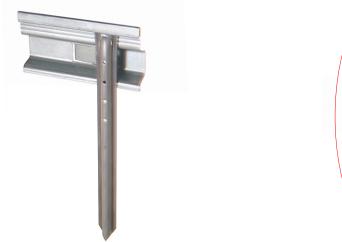

## QuicKey<sup>TM</sup> LOCKING-TAB<sup>TM</sup> Stakes

- LOCKING-TAB<sup>™</sup> stakes are manufactured from heavy gauge HRPO steel and are available in 12", 15", 18", 24" and 30".
- Stakes quickly interlock at any point with key joint, reducing time to place stakes precisely.
- Audible click when installed with the key joint
- LOCKING-TAB<sup>™</sup> stakes provide a positive interlock between stake and key joint that eliminates floating or rising from the stake, minimizing high spots.
- The stake profile feautures a non-twist design which allows the stake to be driven at a straight angle.