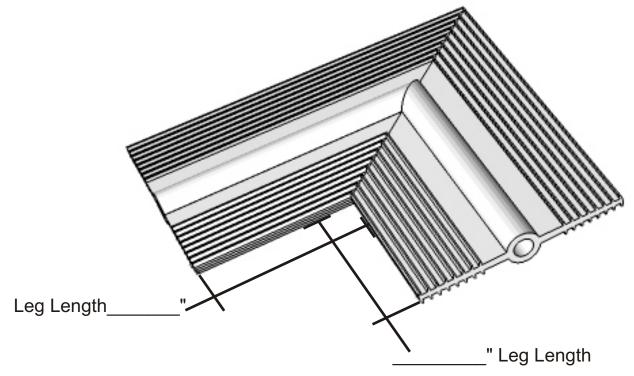

## Flat Ell "L" Shop Drawing

## CUSTOM / MADE TO ORDER / NON-REFUNDABLE

PH 800.862.4835 FX 770.832.2095 info@bometals.com

BEFORE PRODUCTION STARTS, we need this returned with ALL info included!

| Waterstop Profile                                                 | Distributor |
|-------------------------------------------------------------------|-------------|
| Quantity Required                                                 | Job Name/GC |
| Hog Rings? OR Eyelets?                                            | Approved By |
| Standard leg length is 12" but these will be made per info below. | Date        |